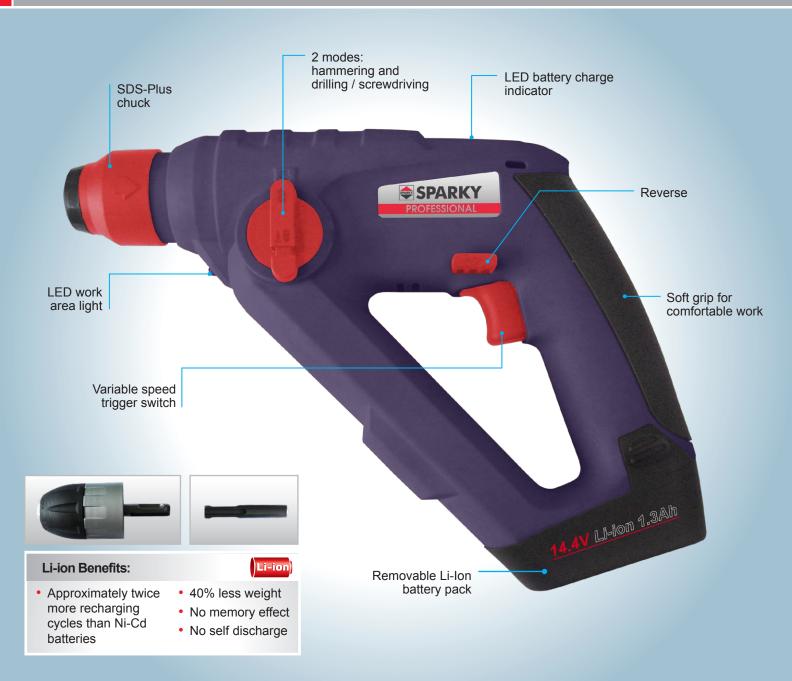

## BPR 15Li

## **Cordless Rotary Hammer**

# **PROFESSIONAL**

#### Comes complete with:

Plastic case, fast charger, adapter, keyless chuck with SDS adapter

## **Technical Data**

| Model:                                           | BPR 15Li                 |
|--------------------------------------------------|--------------------------|
| Voltage                                          | 14.4V                    |
| Battery capacity                                 | 1.3 Ah                   |
| Battery type                                     | Li-lon                   |
| Charging time                                    | 1 h                      |
| No load speed                                    | 0–750 min <sup>-1</sup>  |
| No load impact rate                              | 0-5500 min <sup>-1</sup> |
| Impact energy                                    | 1.05 J                   |
| Drilling capacity in concrete / steel / softwood | 10 / 10 / 20 mm          |
| Drill bit connection                             | SDS-Plus                 |
| Weight                                           | 1.4 kg                   |